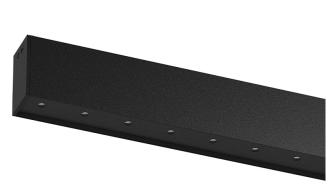

## inVision45 Surface/Pendant

39W / 2730Im / 2700K / DALI / Flood 52° / 911mm

63935

Design: O/M + Bartenbach GmbH Surface or pendant luminaire with housing made of aluminium with electrostatic 100% polyester paint with textured finish.

Aluminium anodised end caps with electrostatic 100% polyester paint with textured-finish. Housing and perforated cover plate made of aluminium with textured-paint finish. With the latest Bartenbach GmbH technology, inVision45 is a discreet solution, that can use great light distribution and visual comfort from a nearly invisible source. Fitting accessories for pendant version ordered separately.