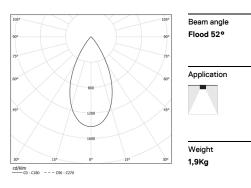

LED CRI>90 / >50.000h, L80/B10 / 2-step MacAdam Power supply included. IP20 | 230Vac | 50/60Hz

| 2700K      | Light Source | Luminaire |
|------------|--------------|-----------|
| Power      | 39W          | 45,9W     |
| Flux       | 3600lm       | 2730lm    |
| Efficiency | 92lm/W       | 60lm/W    |
| LOR        | -            | 76%       |
| UGR        | -            | <16       |
|            |              |           |