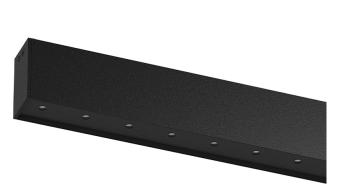

## inVision45 Surface/Pendant

27W / 1760lm / 2700K / DALI / Medium 31º / 1211mm

63936

Design: O/M + Bartenbach GmbH Surface or pendant luminaire with housing made of aluminium with electrostatic 100% polyester paint with textured finish.

Aluminium anodised end caps with electrostatic 100% polyester paint with textured-finish. Housing and perforated cover plate made of aluminium with textured-paint finish. With the latest Bartenbach GmbH technology, inVision45 is a discreet solution, that can use great light distribution and visual comfort from a nearly invisible source. Fitting accessories for pendant version ordered separately.

Beam angle Medium 31° Application Weight

Finishes

O .01 White / RAL 9010 ● .02 Black / RAL 9005

Mandatory 54036 Pendant direct fitting acessory 56051 Clear Base DALI ø60x35mm

For the specific supply of "DALI 2" drivers, please contact: support@om-light.com