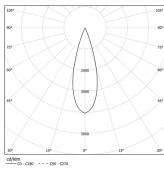

LED CRI>90 / >50.000h, L80/B10 / 2-step MacAdam Power supply included. IP20 | 230Vac | 50/60Hz

| 2700K      | Light Source | Luminaire |
|------------|--------------|-----------|
| Power      | 27W          | 32,9W     |
| Flux       | 2400lm       | 1760lm    |
| Efficiency | 89lm/W       | 53lm/W    |
| LOR        | -            | 73%       |
| UGR        | -            | <10       |
|            |              |           |

Beam angle Medium 31° Application Weight

Finishes

O .01 White / RAL 9010 ● .02 Black / RAL 9005

Mandatory 54036 Pendant direct fitting acessory 56051 Clear Base DALI ø60x35mm

For the specific supply of "DALI 2" drivers, please contact: support@om-light.com