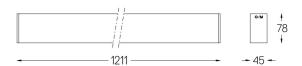

## inVision45 Surface/Pendant

27W / 1760lm / 2700K / DALI / Medium 31º / 1211mm

63936

Design: O/M + Bartenbach GmbH Surface or pendant luminaire with housing made of aluminium with electrostatic 100% polyester paint with textured finish.

Beam angle Medium 31° Application Weight

Finishes

O .01 White / RAL 9010 ● .02 Black / RAL 9005

Mandatory 54036 Pendant direct fitting acessory 56051 Clear Base DALI ø60x35mm

For the specific supply of "DALI 2" drivers, please contact: support@om-light.com