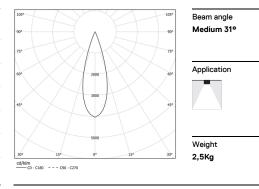

Luminaire

61,2W

3480lm

57lm/W

73%

<10

Power

Flux Efficiency

LOR

UGR

2700K

Light Source

52W

4800lm

92lm/W

\_