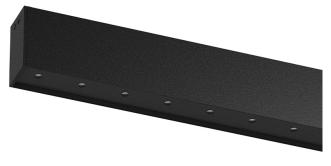

## inVision45 Surface/Pendant

52W / 3480lm / 2700K / DALI / Medium 31° / 1211mm

63937

Design: O/M + Bartenbach GmbH Surface or pendant luminaire with housing made of aluminium with electrostatic 100% polyester paint with textured finish.

Aluminium anodised end caps with electrostatic 100% polyester paint with textured-finish. Housing and perforated cover plate made of aluminium with textured-paint finish. With the latest Bartenbach GmbH technology, inVision45 is a discreet solution, that can use great light distribution and visual comfort from a nearly invisible source. Fitting accessories for pendant version ordered separately.