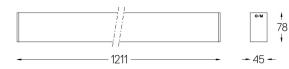

## inVision45 Surface/Pendant

52W / 3480lm / 2700K / DALI / Medium 31° / 1211mm

63937

Design: O/M + Bartenbach GmbH Surface or pendant luminaire with housing made of aluminium with electrostatic 100% polyester paint with textured finish.