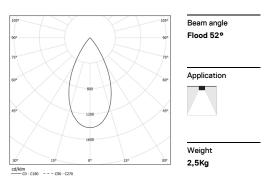

## inVision45 Surface/Pendant

27W / 1840lm / 2700K / DALI / Flood 52° / 1211mm

63938

Design: O/M + Bartenbach GmbH Surface or pendant luminaire with housing made of aluminium with electrostatic 100% polyester paint with textured finish.

LED CRI>90 / >50.000h, L80/B10 / 2-step MacAdam Power supply included. IP20 | 230Vac | 50/60Hz

| 2700K      | Light Source | Luminaire |
|------------|--------------|-----------|
| Power      | 27W          | 32,9W     |
| Flux       | 2400lm       | 1840lm    |
| Efficiency | 89lm/W       | 56lm/W    |
| LOR        | -            | 77%       |
| UGR        | -            | <13       |
|            |              |           |