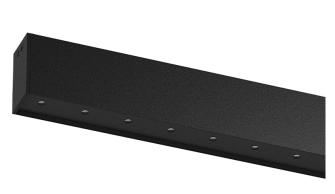

## inVision45 Surface/Pendant

27W / 1840lm / 2700K / DALI / Flood 52° / 1211mm

63938

Design: O/M + Bartenbach GmbH Surface or pendant luminaire with housing made of aluminium with electrostatic 100% polyester paint with textured finish.

Aluminium anodised end caps with electrostatic 100% polyester paint with textured-finish. Housing and perforated cover plate made of aluminium with textured-paint finish. With the latest Bartenbach GmbH technology, inVision45 is a discreet solution, that can use great light distribution and visual comfort from a nearly invisible source. Fitting accessories for pendant version ordered separately.