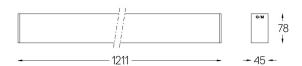

## inVision45 Surface/Pendant

27W / 1840lm / 2700K / DALI / Flood 52° / 1211mm

63938

Design: O/M + Bartenbach GmbH Surface or pendant luminaire with housing made of aluminium with electrostatic 100% polyester paint with textured finish.