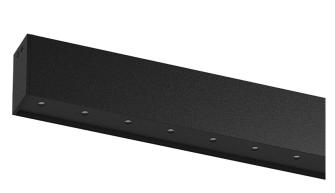

## inVision45 Surface/Pendant

52W / 3640lm / 2700K / DALI / Flood 52° / 1211mm

63939

Design: O/M + Bartenbach GmbH Surface or pendant luminaire with housing made of aluminium with electrostatic 100% polyester paint with textured finish.

Aluminium anodised end caps with electrostatic 100% polyester paint with textured-finish. Housing and perforated cover plate made of aluminium with textured-paint finish. With the latest Bartenbach GmbH technology, inVision45 is a discreet solution, that can use great light distribution and visual comfort from a nearly invisible source. Fitting accessories for pendant version ordered separately.