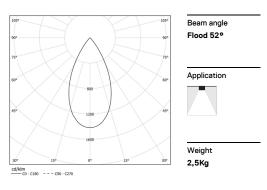

LED CRI>90 / >50.000h, L80/B10 / 2-step MacAdam Power supply included. IP20 | 230Vac | 50/60Hz

| <b>●</b> 2700K | Light Source | Luminaire |
|----------------|--------------|-----------|
| Power          | 52W          | 61,2W     |
| Flux           | 4800lm       | 3640lm    |
| Efficiency     | 92lm/W       | 60lm/W    |
| LOR            | -            | 76%       |
| UGR            | -            | <16       |
|                |              |           |