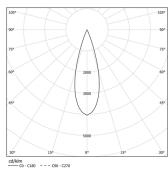

LED CRI>90 / >50.000h, L80/B10 / 2-step MacAdam Power supply included. IP20 | 230Vac | 50/60Hz

| 1000K      | Light Source | Luminaire |
|------------|--------------|-----------|
| Power      | 14W          | 17,1W     |
| Flux       | 1290lm       | 940lm     |
| Efficiency | 92lm/W       | 55lm/W    |
| LOR        | -            | 73%       |
| UGR        | -            | <10       |
|            |              |           |

Beam angle Medium 31° Application Weight

1,3Kg

mm

O .01 White / RAL 9010 ● .02 Black / RAL 9005

Finishes

Mandatory 54036 Pendant direct fitting acessory 54034 Clear Base

ø60x35mm

611