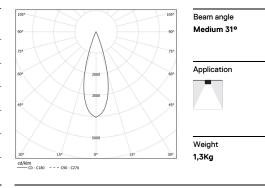

## inVision45 Surface/Pendant

26W / 1880lm / 3000K / On/Off / Medium 31° / 611mm

63941

Luminaire

31,7W

1880lm

59lm/W

73%