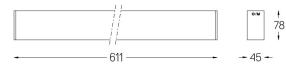

## inVision45 Surface/Pendant

26W / 1880lm / 3000K / On/Off / Medium 31° / 611mm

63941

Luminaire

31,7W

1880lm

59lm/W

73%

## Finishes

.01 White / RAL 9010
.02 Black / RAL 9005

Mandatory 54036 Pendant direct fitting acessory 54034 Clear Base ø60x35mm

\_\_\_\_\_mm

Power

Flux Efficiency

LOR

UGR