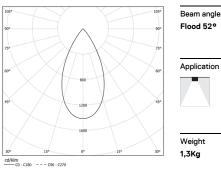

Flood 52° Application Weight

mm

O .01 White / RAL 9010 ● .02 Black / RAL 9005

Finishes

Mandatory 54036 Pendant direct fitting acessory 54034 Clear Base ø60x35mm

|     | 78<br>78                         |
|-----|----------------------------------|
| 611 | <br><del>-</del> 45 <del>-</del> |