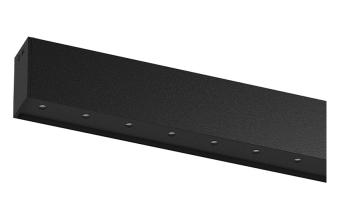

## inVision45 Surface/Pendant

14W / 980lm / 3000K / On/Off / Flood 52° / 611mm

63942

Design: O/M + Bartenbach GmbH Surface or pendant luminaire with housing made of aluminium with electrostatic 100% polyester paint with textured finish.

Aluminium anodised end caps with electrostatic 100% polyester paint with textured-finish. Housing and perforated cover plate made of aluminium with textured-paint finish. With the latest Bartenbach GmbH technology, inVision45 is a discreet solution, that can use great light distribution and visual comfort from a nearly invisible source. Fitting accessories for pendant version ordered separately.