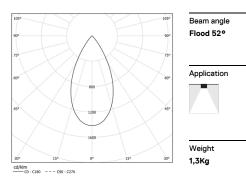

26W / 1960lm / 3000K / On/Off / Flood 52° / 611mm

63943

Design: O/M + Bartenbach GmbH Surface or pendant luminaire with housing made of aluminium with electrostatic 100% polyester paint with textured finish.