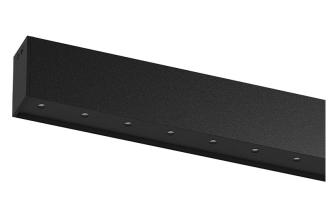

## inVision45 Surface/Pendant

21W / 1410Im / 3000K / On/Off / Medium 31° / 911mm

63944

Design: O/M + Bartenbach GmbH Surface or pendant luminaire with housing made of aluminium with electrostatic 100% polyester paint with textured finish.

Aluminium anodised end caps with electrostatic 100% polyester paint with textured-finish. Housing and perforated cover plate made of aluminium with textured-paint finish. With the latest Bartenbach GmbH technology, inVision45 is a discreet solution, that can use great light distribution and visual comfort from a nearly invisible source. Fitting accessories for pendant version ordered separately.

Beam angle Medium 31° Application Weight

mm

911