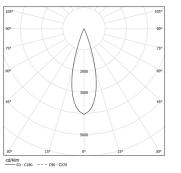

LED CRI>90 / >50.000h, L80/B10 / 2-step MacAdam Power supply included. IP20 | 230Vac | 50/60Hz

| 1000K      | Light Source | Luminaire |
|------------|--------------|-----------|
| Power      | 21W          | 25,6W     |
| Flux       | 1935lm       | 1410lm    |
| Efficiency | 92lm/W       | 55lm/W    |
| LOR        | -            | 73%       |
| UGR        | -            | <10       |
|            |              |           |

Beam angle Medium 31° Application Weight

mm

911