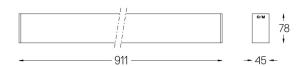

## inVision45 Surface/Pendant

39W / 2820lm / 3000K / On/Off / Medium 31° / 911mm

63945

Design: O/M + Bartenbach GmbH Surface or pendant luminaire with housing made of aluminium with electrostatic 100% polyester paint with textured finish.

Beam angle Medium 31° Application Weight

Finishes

O .01 White / RAL 9010 ● .02 Black / RAL 9005

Mandatory 54036 Pendant direct fitting acessory 54034 Clear Base ø60x35mm