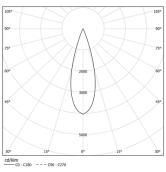

Beam angle Medium 31° Application Weight

Finishes

O .01 White / RAL 9010 ● .02 Black / RAL 9005

Mandatory 54036 Pendant direct fitting acessory 54034 Clear Base ø60x35mm