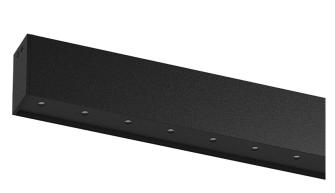

## inVision45 Surface/Pendant

39W / 2820lm / 3000K / On/Off / Medium 31° / 911mm

63945

Design: O/M + Bartenbach GmbH Surface or pendant luminaire with housing made of aluminium with electrostatic 100% polyester paint with textured finish.

Aluminium anodised end caps with electrostatic 100% polyester paint with textured-finish. Housing and perforated cover plate made of aluminium with textured-paint finish. With the latest Bartenbach GmbH technology, inVision45 is a discreet solution, that can use great light distribution and visual comfort from a nearly invisible source. Fitting accessories for pendant version ordered separately.