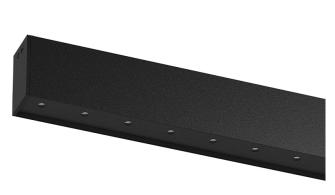

## inVision45 Surface/Pendant

21W / 1470lm / 3000K / On/Off / Flood 52° / 911mm

63946

Design: O/M + Bartenbach GmbH Surface or pendant luminaire with housing made of aluminium with electrostatic 100% polyester paint with textured finish.

Aluminium anodised end caps with electrostatic 100% polyester paint with textured-finish. Housing and perforated cover plate made of aluminium with textured-paint finish. With the latest Bartenbach GmbH technology, inVision45 is a discreet solution, that can use great light distribution and visual comfort from a nearly invisible source. Fitting accessories for pendant version ordered separately.