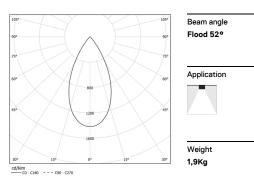

## inVision45 Surface/Pendant

21W / 1470lm / 3000K / On/Off / Flood 52° / 911mm

63946

Design: O/M + Bartenbach GmbH Surface or pendant luminaire with housing made of aluminium with electrostatic 100% polyester paint with textured finish.

LED CRI>90 / >50.000h, L80/B10 / 2-step MacAdam Power supply included. IP20 | 230Vac | 50/60Hz

| 1000K      | Light Source | Luminaire |
|------------|--------------|-----------|
| Power      | 21W          | 25,6W     |
| Flux       | 1935lm       | 1470lm    |
| Efficiency | 92lm/W       | 57lm/W    |
| LOR        | -            | 76%       |
| UGR        | -            | <13       |
|            |              |           |