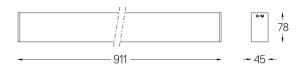

## inVision45 Surface/Pendant

21W / 1470lm / 3000K / On/Off / Flood 52° / 911mm

63946

Design: O/M + Bartenbach GmbH Surface or pendant luminaire with housing made of aluminium with electrostatic 100% polyester paint with textured finish.