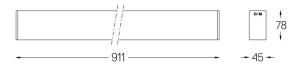

## inVision45 Surface/Pendant

39W / 2940Im / 3000K / On/Off / Flood 52° / 911mm

63947

Design: O/M + Bartenbach GmbH Surface or pendant luminaire with housing made of aluminium with electrostatic 100% polyester paint with textured finish.