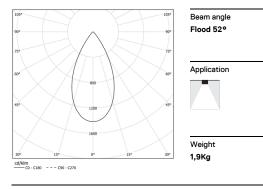

## inVision45 Surface/Pendant

39W / 2940Im / 3000K / On/Off / Flood 52° / 911mm

63947

Design: O/M + Bartenbach GmbH Surface or pendant luminaire with housing made of aluminium with electrostatic 100% polyester paint with textured finish.

## Finishes

.01 White / RAL 9010
.02 Black / RAL 9005

Mandatory 54036 Pendant direct fitting acessory 54034 Clear Base ø60x35mm

|            | Light Source | Luminaire |
|------------|--------------|-----------|
| Power      | 39W          | 45,9W     |
| Flux       | 3870lm       | 2940lm    |
| Efficiency | 991m/W       | 64lm/W    |
| LOR        | -            | 76%       |
| UGR        | -            | <16       |
|            |              |           |