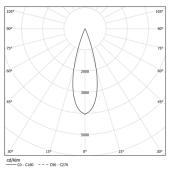

LED CRI>90 / >50.000h, L80/B10 / 2-step MacAdam Power supply included. IP20 | 230Vac | 50/60Hz

| 1000K      | Light Source | Luminaire |
|------------|--------------|-----------|
| Power      | 27W          | 32,9W     |
| Flux       | 2580lm       | 1880lm    |
| Efficiency | 96lm/W       | 57lm/W    |
| LOR        | -            | 73%       |
| UGR        | -            | <10       |
|            |              |           |

Beam angle Medium 31° Application

Weight

mm

Finishes O .01 White / RAL 9010 ● .02 Black / RAL 9005

Mandatory 54036 Pendant direct fitting acessory 54034 Clear Base ø60x35mm