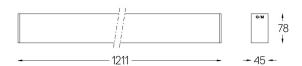

## inVision45 Surface/Pendant

27W / 1880lm / 3000K / On/Off / Medium 31° / 1211mm

63948

Design: O/M + Bartenbach GmbH Surface or pendant luminaire with housing made of aluminium with electrostatic 100% polyester paint with textured finish.

Beam angle Medium 31° Application

Weight

mm

Finishes O .01 White / RAL 9010 ● .02 Black / RAL 9005

Mandatory 54036 Pendant direct fitting acessory 54034 Clear Base ø60x35mm