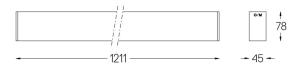

## inVision45 Surface/Pendant

52W / 3760lm / 3000K / On/Off / Medium 31° / 1211mm

63949

Design: O/M + Bartenbach GmbH Surface or pendant luminaire with housing made of aluminium with electrostatic 100% polyester paint with textured finish.