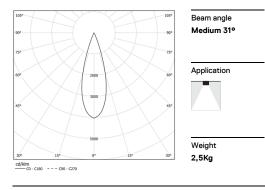

## inVision45 Surface/Pendant

52W / 3760lm / 3000K / On/Off / Medium 31° / 1211mm

63949

Design: O/M + Bartenbach GmbH Surface or pendant luminaire with housing made of aluminium with electrostatic 100% polyester paint with textured finish.

## Finishes

.01 White / RAL 9010
.02 Black / RAL 9005

Mandatory 54036 Pendant direct fitting acessory 54034 Clear Base ø60x35mm

|            | Light Source | Luminaire |  |
|------------|--------------|-----------|--|
| Power      | 52W          | 61,2W     |  |
| Flux       | 5160lm       | 3760lm    |  |
| Efficiency | 99lm/W       | 61lm/W    |  |
| LOR        | -            | 73%       |  |
| UGR        | -            | <10       |  |
|            |              |           |  |