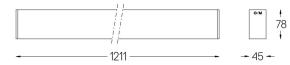

## inVision45 Surface/Pendant

27W / 1960lm / 3000K / On/Off / Flood 52° / 1211mm

63950

Design: O/M + Bartenbach GmbH Surface or pendant luminaire with housing made of aluminium with electrostatic 100% polyester paint with textured finish.