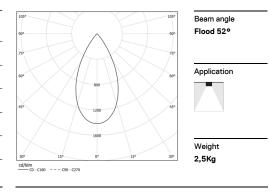

## Finishes

.01 White / RAL 9010
.02 Black / RAL 9005

Mandatory 54036 Pendant direct fitting acessory 54034 Clear Base ø60x35mm

3000K Light Source Luminaire 27W 32,9W Power 1960lm 2580lm Flux Efficiency 96lm/W 60lm/W LOR 76% \_ UGR <13 -