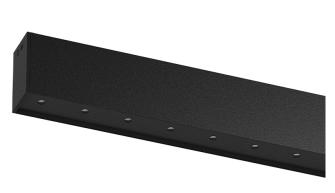

## inVision45 Surface/Pendant

52W / 3920lm / 3000K / On/Off / Flood 52° / 1211mm

63951

Design: O/M + Bartenbach GmbH Surface or pendant luminaire with housing made of aluminium with electrostatic 100% polyester paint with textured finish.

Aluminium anodised end caps with electrostatic 100% polyester paint with textured-finish. Housing and perforated cover plate made of aluminium with textured-paint finish. With the latest Bartenbach GmbH technology, inVision45 is a discreet solution, that can use great light distribution and visual comfort from a nearly invisible source. Fitting accessories for pendant version ordered separately.