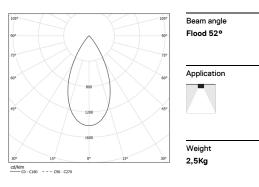

## inVision45 Surface/Pendant

52W / 3920lm / 3000K / On/Off / Flood 52° / 1211mm

63951

Design: O/M + Bartenbach GmbH Surface or pendant luminaire with housing made of aluminium with electrostatic 100% polyester paint with textured finish.

LED CRI>90 / >50.000h, L80/B10 / 2-step MacAdam Power supply included. IP20 | 230Vac | 50/60Hz

| 1000K      | Light Source | Luminaire |
|------------|--------------|-----------|
| Power      | 52W          | 61,2W     |
| Flux       | 5160lm       | 3920lm    |
| Efficiency | 99lm/W       | 64lm/W    |
| LOR        | -            | 76%       |
| UGR        | -            | <16       |
|            |              |           |