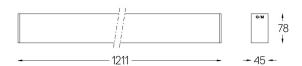

## inVision45 Surface/Pendant

52W / 3920lm / 3000K / On/Off / Flood 52° / 1211mm

63951

Design: O/M + Bartenbach GmbH Surface or pendant luminaire with housing made of aluminium with electrostatic 100% polyester paint with textured finish.