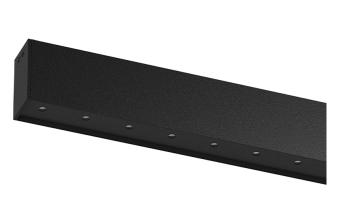

## inVision45 Surface/Pendant

14W / 940Im / 3000K / DALI / Medium 31° / 611mm

63952

Design: O/M + Bartenbach GmbH Surface or pendant luminaire with housing made of aluminium with electrostatic 100% polyester paint with textured finish.

Aluminium anodised end caps with electrostatic 100% polyester paint with textured-finish. Housing and perforated cover plate made of aluminium with textured-paint finish. With the latest Bartenbach GmbH technology, inVision45 is a discreet solution, that can use great light distribution and visual comfort from a nearly invisible source. Fitting accessories for pendant version ordered separately.