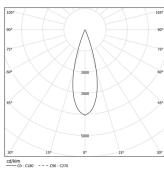

LED CRI>90 / >50.000h, L80/B10 / 2-step MacAdam Power supply included. IP20 | 230Vac | 50/60Hz

| 1000K      | Light Source | Luminaire |
|------------|--------------|-----------|
| Power      | 14W          | 17,1W     |
| Flux       | 1290lm       | 940lm     |
| Efficiency | 92lm/W       | 55lm/W    |
| LOR        | -            | 73%       |
| UGR        | -            | <10       |
|            |              |           |

Beam angle Medium 31° Application Weight 1,3Kg

Finishes

O .01 White / RAL 9010 ● .02 Black / RAL 9005

Mandatory 54036 Pendant direct fitting acessory 56051 Clear Base DALI ø60x35mm

For the specific supply of "DALI 2" drivers, please contact: support@om-light.com