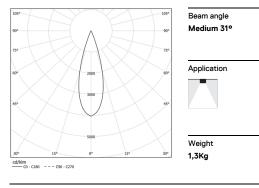

## inVision45 Surface/Pendant

26W / 1880lm / 3000K / DALI / Medium 31° / 611mm

Design: O/M + Bartenbach GmbH

63953

Surface or pendant luminaire with housing made of aluminium with electrostatic 100% polyester paint with textured finish. Aluminium anodised end caps with electrostatic 100% polyester paint with textured-finish. Housing and perforated cover plate made of aluminium with textured-paint finish. With the lates

Luminaire

31,7W

1880lm

59lm/W

73%

<10

100% polyester paint with textured-finish. Housing and perforated cover plate made of aluminium with textured-paint finish. With the latest Bartenbach GmbH technology, inVision45 is a discreet solution, that can use great light distribution and visual comfort from a nearly invisible source. Fitting accessories for pendant version ordered separately.

**m**m

Power

Flux Efficiency

LOR

UGR

3000K

Light Source

26W

2580lm

99lm/W

\_

\_

This page was generated on 2025-08-28. Click here for the latest version.

www.om-light.com / mail@om-light.com Rua Mauricio Lourenço Oliveira 186, 4405-034 Vila Nova de Gaia, Porto. Portugal. / Apartado 1538 4401-901 Vila Nova de Gaia, Porto Portugal / tel. + 351 223 710 419