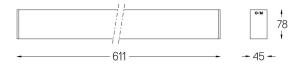

## inVision45 Surface/Pendant

26W / 1880lm / 3000K / DALI / Medium 31° / 611mm

Design: O/M + Bartenbach GmbH

63953

Surface or pendant luminaire with housing made of aluminium with electrostatic 100% polyester paint with textured finish. Aluminium anodised end caps with electrostatic 100% polyester paint with textured-finish. Housing and perforated cover plate made of aluminium with textured-paint finish. With the lates