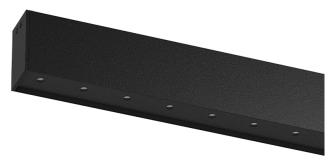

## inVision45 Surface/Pendant

14W / 980lm / 3000K / DALI / Flood 52° / 611mm

63954

Design: O/M + Bartenbach GmbH Surface or pendant luminaire with housing made of aluminium with electrostatic 100% polyester paint with textured finish.

Aluminium anodised end caps with electrostatic 100% polyester paint with textured-finish. Housing and perforated cover plate made of aluminium with textured-paint finish. With the latest Bartenbach GmbH technology, inVision45 is a discreet solution, that can use great light distribution and visual comfort from a nearly invisible source. Fitting accessories for pendant version ordered separately.