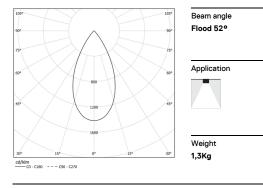

## inVision45 Surface/Pendant

14W / 980lm / 3000K / DALI / Flood 52° / 611mm

63954

Design: O/M + Bartenbach GmbH Surface or pendant luminaire with housing made of aluminium with electrostatic 100% polyester paint with textured finish.