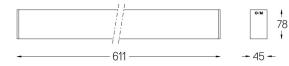

## inVision45 Surface/Pendant

14W / 980lm / 3000K / DALI / Flood 52° / 611mm

63954

Design: O/M + Bartenbach GmbH Surface or pendant luminaire with housing made of aluminium with electrostatic 100% polyester paint with textured finish.