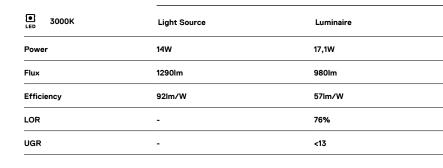

## inVision45 Surface/Pendant

14W / 980lm / 3000K / DALI / Flood 52° / 611mm

63954

Design: O/M + Bartenbach GmbH Surface or pendant luminaire with housing made of aluminium with electrostatic 100% polyester paint with textured finish.

LED CRI>90 / >50.000h, L80/B10 / 2-step MacAdam Power supply included. IP20 | 230Vac | 50/60Hz

۵ (۱