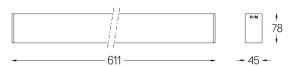

## inVision45 Surface/Pendant

26W / 1960lm / 3000K / DALI / Flood 52° / 611mm

63955

Design: O/M + Bartenbach GmbH Surface or pendant luminaire with housing made of aluminium with electrostatic 100% polyester paint with textured finish.

mm

Finishes

O .01 White / RAL 9010 ● .02 Black / RAL 9005

Mandatory 54036 Pendant direct fitting acessory 56051 Clear Base DALI ø60x35mm

For the specific supply of "DALI 2" drivers, please contact: support@om-light.com