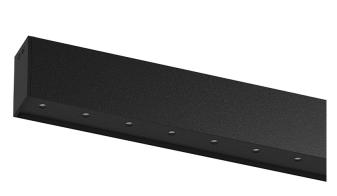

## inVision45 Surface/Pendant

26W / 1960lm / 3000K / DALI / Flood 52° / 611mm

63955

Design: O/M + Bartenbach GmbH Surface or pendant luminaire with housing made of aluminium with electrostatic 100% polyester paint with textured finish.

Aluminium anodised end caps with electrostatic 100% polyester paint with textured-finish. Housing and perforated cover plate made of aluminium with textured-paint finish. With the latest Bartenbach GmbH technology, inVision45 is a discreet solution, that can use great light distribution and visual comfort from a nearly invisible source. Fitting accessories for pendant version ordered separately.