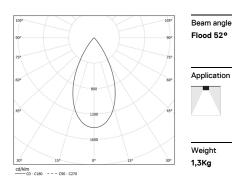

## inVision45 Surface/Pendant

26W / 1960lm / 3000K / DALI / Flood 52° / 611mm

63955

Design: O/M + Bartenbach GmbH Surface or pendant luminaire with housing made of aluminium with electrostatic 100% polyester paint with textured finish.

LED CRI>90 / >50.000h, L80/B10 / 2-step MacAdam Power supply included. IP20 | 230Vac | 50/60Hz

| 1000K      | Light Source | Luminaire |
|------------|--------------|-----------|
| Power      | 26W          | 31,7W     |
| Flux       | 2580lm       | 1960lm    |
| Efficiency | 99lm/W       | 62lm/W    |
| LOR        | -            | 76%       |
| UGR        | -            | <16       |
|            |              |           |