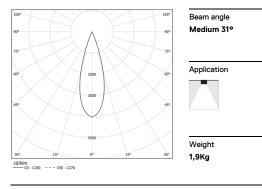

## inVision45 Surface/Pendant

21W / 1410lm / 3000K / DALI / Medium 31° / 911mm

63956

Design: O/M + Bartenbach GmbH Surface or pendant luminaire with housing made of aluminium with electrostatic 100% polyester paint with textured finish.

| <b>1</b> 3000K | Light Source | Luminaire |
|----------------|--------------|-----------|
| Power          | 21W          | 25,6W     |
| Flux           | 1935lm       | 1410lm    |
| Efficiency     | 92lm/W       | 55lm/W    |
| LOR            | -            | 73%       |
| UGR            | -            | <10       |
|                |              |           |