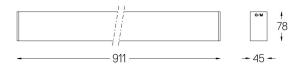

## inVision45 Surface/Pendant

21W / 1410lm / 3000K / DALI / Medium 31° / 911mm

63956

Design: O/M + Bartenbach GmbH Surface or pendant luminaire with housing made of aluminium with electrostatic 100% polyester paint with textured finish.

mm \_\_\_\_\_

This page was generated on 2025-08-28. Click here for the latest version.

www.om-light.com / mail@om-light.com Rua Mauricio Lourenço Oliveira 186, 4405-034 Vila Nova de Gaia, Porto. Portugal. / Apartado 1538 4401-901 Vila Nova de Gaia, Porto Portugal / tel. +351 223 710 419