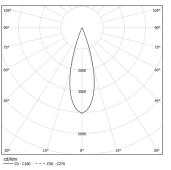

LED CRI>90 / >50.000h, L80/B10 / 2-step MacAdam Power supply included. IP20 | 230Vac | 50/60Hz

| 1000K      | Light Source | Luminaire |
|------------|--------------|-----------|
| Power      | 39W          | 45,9W     |
| Flux       | 3870lm       | 2820lm    |
| Efficiency | 99lm/W       | 61lm/W    |
| LOR        | -            | 73%       |
| UGR        | -            | <10       |
|            |              |           |

Beam angle Medium 31° Application Weight

mm

Finishes

O .01 White / RAL 9010 ● .02 Black / RAL 9005

Mandatory 54036 Pendant direct fitting acessory 56051 Clear Base DALI ø60x35mm

For the specific supply of "DALI 2" drivers, please contact: support@om-light.com