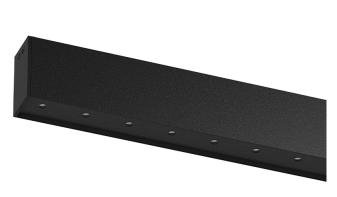

## inVision45 Surface/Pendant

39W / 2820lm / 3000K / DALI / Medium 31° / 911mm

63957

Design: O/M + Bartenbach GmbH Surface or pendant luminaire with housing made of aluminium with electrostatic 100% polyester paint with textured finish.

Aluminium anodised end caps with electrostatic 100% polyester paint with textured-finish. Housing and perforated cover plate made of aluminium with textured-paint finish. With the latest Bartenbach GmbH technology, inVision45 is a discreet solution, that can use great light distribution and visual comfort from a nearly invisible source. Fitting accessories for pendant version ordered separately.