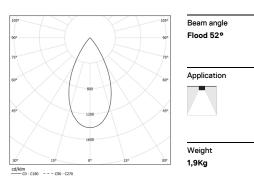

## inVision45 Surface/Pendant

21W / 1470Im / 3000K / DALI / Flood 52° / 911mm

63958

Design: O/M + Bartenbach GmbH Surface or pendant luminaire with housing made of aluminium with electrostatic 100% polyester paint with textured finish.

LED CRI>90 / >50.000h, L80/B10 / 2-step MacAdam Power supply included. IP20 | 230Vac | 50/60Hz

| 3000K      | Light Source | Luminaire |
|------------|--------------|-----------|
| Power      | 21W          | 25,6W     |
| Flux       | 1935lm       | 1470lm    |
| Efficiency | 92lm/W       | 57lm/W    |
| LOR        | -            | 76%       |
| UGR        | -            | <13       |
|            |              |           |