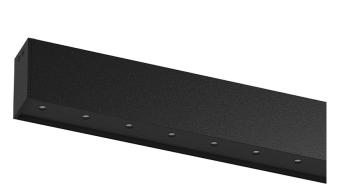

## inVision45 Surface/Pendant

21W / 1470Im / 3000K / DALI / Flood 52° / 911mm

63958

Design: O/M + Bartenbach GmbH Surface or pendant luminaire with housing made of aluminium with electrostatic 100% polyester paint with textured finish.

Aluminium anodised end caps with electrostatic 100% polyester paint with textured-finish. Housing and perforated cover plate made of aluminium with textured-paint finish. With the latest Bartenbach GmbH technology, inVision45 is a discreet solution, that can use great light distribution and visual comfort from a nearly invisible source. Fitting accessories for pendant version ordered separately.