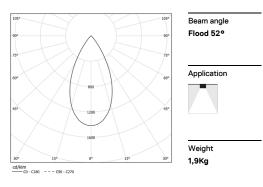

## inVision45 Surface/Pendant

39W / 2940Im / 3000K / DALI / Flood 52° / 911mm

63959

Design: O/M + Bartenbach GmbH Surface or pendant luminaire with housing made of aluminium with electrostatic 100% polyester paint with textured finish.

LED CRI>90 / >50.000h, L80/B10 / 2-step MacAdam Power supply included. IP20 | 230Vac | 50/60Hz

| <b>●</b> 3000K | Light Source | Luminaire |
|----------------|--------------|-----------|
| Power          | 39W          | 45,9W     |
| Flux           | 3870lm       | 2940lm    |
| Efficiency     | 99lm/W       | 64lm/W    |
| LOR            | -            | 76%       |
| UGR            | -            | <16       |
|                |              |           |