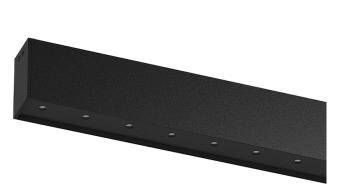

## inVision45 Surface/Pendant

39W / 2940Im / 3000K / DALI / Flood 52° / 911mm

63959

Design: O/M + Bartenbach GmbH Surface or pendant luminaire with housing made of aluminium with electrostatic 100% polyester paint with textured finish.

Aluminium anodised end caps with electrostatic 100% polyester paint with textured-finish. Housing and perforated cover plate made of aluminium with textured-paint finish. With the latest Bartenbach GmbH technology, inVision45 is a discreet solution, that can use great light distribution and visual comfort from a nearly invisible source. Fitting accessories for pendant version ordered separately.