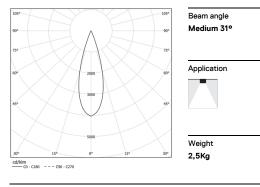

## inVision45 Surface/Pendant

27W / 1880lm / 3000K / DALI / Medium 31° / 1211mm

63960

Design: O/M + Bartenbach GmbH Surface or pendant luminaire with housing made of aluminium with electrostatic 100% polyester paint with textured finish.

| • 3000K    | Light Source | Luminaire |
|------------|--------------|-----------|
| Power      | 27W          | 32,9W     |
| Flux       | 2580lm       | 1880lm    |
| Efficiency | 96lm/W       | 57lm/W    |
| LOR        | -            | 73%       |
| UGR        | -            | <10       |
|            |              |           |