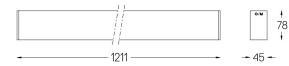

## inVision45 Surface/Pendant

27W / 1880lm / 3000K / DALI / Medium 31° / 1211mm

63960

Design: O/M + Bartenbach GmbH Surface or pendant luminaire with housing made of aluminium with electrostatic 100% polyester paint with textured finish.

Aluminium anodised end caps with electrostatic 100% polyester paint with textured-finish. Housing and perforated cover plate made of aluminium with textured-paint finish. With the latest Bartenbach GmbH technology, inVision45 is a discreet solution, that can use great light distribution and visual comfort from a nearly invisible source. Fitting accessories for pendant version ordered separately.