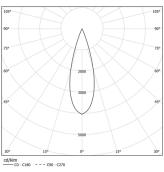

LED CRI>90 / >50.000h, L80/B10 / 2-step MacAdam Power supply included. IP20 | 230Vac | 50/60Hz

| 1000K      | Light Source | Luminaire |
|------------|--------------|-----------|
| Power      | 52W          | 61,2W     |
| Flux       | 5160lm       | 3760lm    |
| Efficiency | 99lm/W       | 61lm/W    |
| LOR        | -            | 73%       |
| UGR        | -            | <10       |
|            |              |           |

Beam angle Medium 31° Application Weight

Finishes

O .01 White / RAL 9010 ● .02 Black / RAL 9005

Mandatory 54036 Pendant direct fitting acessory 56051 Clear Base DALI ø60x35mm

For the specific supply of "DALI 2" drivers, please contact: support@om-light.com