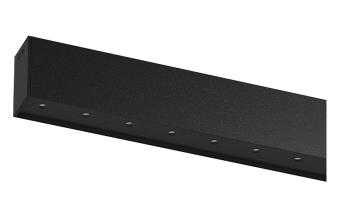

## inVision45 Surface/Pendant

52W / 3760lm / 3000K / DALI / Medium 31° / 1211mm

63961

Design: O/M + Bartenbach GmbH Surface or pendant luminaire with housing made of aluminium with electrostatic 100% polyester paint with textured finish.

Aluminium anodised end caps with electrostatic 100% polyester paint with textured-finish. Housing and perforated cover plate made of aluminium with textured-paint finish. With the latest Bartenbach GmbH technology, inVision45 is a discreet solution, that can use great light distribution and visual comfort from a nearly invisible source. Fitting accessories for pendant version ordered separately.