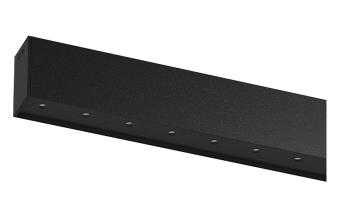

## inVision45 Surface/Pendant

27W / 1960lm / 3000K / DALI / Flood 52° / 1211mm

63962

Design: O/M + Bartenbach GmbH Surface or pendant luminaire with housing made of aluminium with electrostatic 100% polyester paint with textured finish.

Aluminium anodised end caps with electrostatic 100% polyester paint with textured-finish. Housing and perforated cover plate made of aluminium with textured-paint finish. With the latest Bartenbach GmbH technology, inVision45 is a discreet solution, that can use great light distribution and visual comfort from a nearly invisible source. Fitting accessories for pendant version ordered separately.