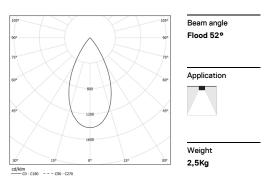

## inVision45 Surface/Pendant

27W / 1960lm / 3000K / DALI / Flood 52° / 1211mm

63962

Design: O/M + Bartenbach GmbH Surface or pendant luminaire with housing made of aluminium with electrostatic 100% polyester paint with textured finish.

LED CRI>90 / >50.000h, L80/B10 / 2-step MacAdam Power supply included. IP20 | 230Vac | 50/60Hz

|            | Light Source | Luminaire |
|------------|--------------|-----------|
| Power      | 27W          | 32,9W     |
| Flux       | 2580lm       | 1960lm    |
| Efficiency | 96lm/W       | 60lm/W    |
| LOR        | -            | 76%       |
| UGR        | -            | <13       |
|            |              |           |