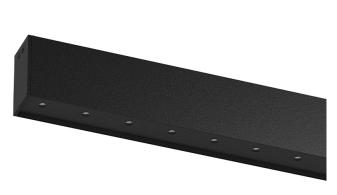

## inVision45 Surface/Pendant

52W / 3920lm / 3000K / DALI / Flood 52° / 1211mm

63963

Design: O/M + Bartenbach GmbH Surface or pendant luminaire with housing made of aluminium with electrostatic 100% polyester paint with textured finish.

Aluminium anodised end caps with electrostatic 100% polyester paint with textured-finish. Housing and perforated cover plate made of aluminium with textured-paint finish. With the latest Bartenbach GmbH technology, inVision45 is a discreet solution, that can use great light distribution and visual comfort from a nearly invisible source. Fitting accessories for pendant version ordered separately.