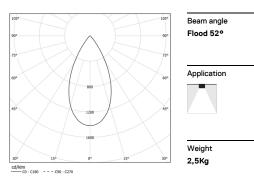

## inVision45 Surface/Pendant

52W / 3920lm / 3000K / DALI / Flood 52° / 1211mm

63963

Design: O/M + Bartenbach GmbH Surface or pendant luminaire with housing made of aluminium with electrostatic 100% polyester paint with textured finish.

LED CRI>90 / >50.000h, L80/B10 / 2-step MacAdam Power supply included. IP20 | 230Vac | 50/60Hz

| 1000K      | Light Source | Luminaire |
|------------|--------------|-----------|
| Power      | 52W          | 61,2W     |
| Flux       | 5160lm       | 3920lm    |
| Efficiency | 99lm/W       | 64lm/W    |
| LOR        | -            | 76%       |
| UGR        | -            | <16       |
|            |              |           |