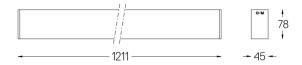

## inVision45 Surface/Pendant

52W / 3920lm / 3000K / DALI / Flood 52° / 1211mm

63963

Design: O/M + Bartenbach GmbH Surface or pendant luminaire with housing made of aluminium with electrostatic 100% polyester paint with textured finish.

Aluminium anodised end caps with electrostatic 100% polyester paint with textured-finish. Housing and perforated cover plate made of aluminium with textured-paint finish. With the latest Bartenbach GmbH technology, inVision45 is a discreet solution, that can use great light distribution and visual comfort from a nearly invisible source. Fitting accessories for pendant version ordered separately.