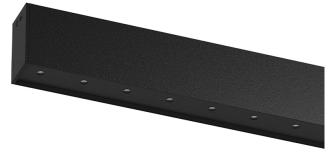

## inVision45 Surface/Pendant

14W / 1260lm / 4000K / On/Off / Medium 31° / 611mm

63964

Design: O/M + Bartenbach GmbH Surface or pendant luminaire with housing made of aluminium with electrostatic 100% polyester paint with textured finish.

Aluminium anodised end caps with electrostatic 100% polyester paint with textured-finish. Housing and perforated cover plate made of aluminium with textured-paint finish. With the latest Bartenbach GmbH technology, inVision45 is a discreet solution, that can use great light distribution and visual comfort from a nearly invisible source. Fitting accessories for pendant version ordered separately.