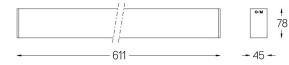

## inVision45 Surface/Pendant

14W / 1260lm / 4000K / On/Off / Medium 31° / 611mm

63964

Design: O/M + Bartenbach GmbH Surface or pendant luminaire with housing made of aluminium with electrostatic 100% polyester paint with textured finish.