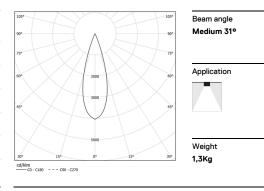

## inVision45 Surface/Pendant

14W / 1260lm / 4000K / On/Off / Medium 31° / 611mm

63964

Design: O/M + Bartenbach GmbH Surface or pendant luminaire with housing made of aluminium with electrostatic 100% polyester paint with textured finish.

<10

1 mm

Power

Flux Efficiency

LOR

UGR

4000K

Light Source

14W

1720lm

123lm/W

-

-

This page was generated on 2025-08-28. Click here for the latest version.

www.om-light.com / mail@om-light.com Rua Mauricio Lourenço Oliveira 186, 4405-034 Vila Nova de Gaia, Porto. Portugal. / Apartado 1538 4401-901 Vila Nova de Gaia, Porto Portugal / tel. +351 223 710 419