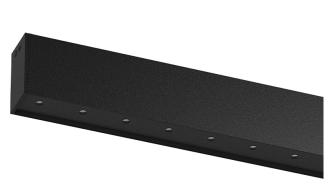

## inVision45 Surface/Pendant

26W / 2480lm / 4000K / On/Off / Medium 31° / 611mm

63965

Design: O/M + Bartenbach GmbH Surface or pendant luminaire with housing made of aluminium with electrostatic 100% polyester paint with textured finish.

Aluminium anodised end caps with electrostatic 100% polyester paint with textured-finish. Housing and perforated cover plate made of aluminium with textured-paint finish. With the latest Bartenbach GmbH technology, inVision45 is a discreet solution, that can use great light distribution and visual comfort from a nearly invisible source. Fitting accessories for pendant version ordered separately.