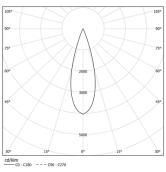

LED CRI>80 / >50.000h, L80/B10 / 2-step MacAdam Power supply included. IP20 | 230Vac | 50/60Hz

| 1000K      | Light Source | Luminaire |
|------------|--------------|-----------|
| Power      | 26W          | 31,7W     |
| Flux       | 3400lm       | 2480lm    |
| Efficiency | 131lm/W      | 78lm/W    |
| LOR        | -            | 73%       |
| UGR        | -            | <10       |
|            |              |           |

Beam angle Medium 31° Application Weight

Finishes

O .01 White / RAL 9010 ● .02 Black / RAL 9005

Mandatory 54036 Pendant direct fitting acessory 54034 Clear Base ø60x35mm