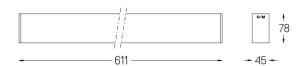

## inVision45 Surface/Pendant

26W / 2480lm / 4000K / On/Off / Medium 31° / 611mm

63965

Design: O/M + Bartenbach GmbH Surface or pendant luminaire with housing made of aluminium with electrostatic 100% polyester paint with textured finish.

Beam angle Medium 31° Application Weight

Finishes

O .01 White / RAL 9010 ● .02 Black / RAL 9005

Mandatory 54036 Pendant direct fitting acessory 54034 Clear Base ø60x35mm