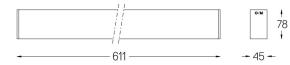

## inVision45 Surface/Pendant

26W / 2580lm / 4000K / On/Off / Flood 52° / 611mm

63967

Design: O/M + Bartenbach GmbH Surface or pendant luminaire with housing made of aluminium with electrostatic 100% polyester paint with textured finish.