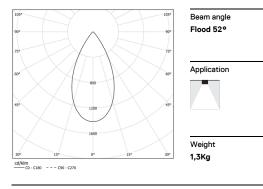

## inVision45 Surface/Pendant

26W / 2580lm / 4000K / On/Off / Flood 52° / 611mm

63967

Design: O/M + Bartenbach GmbH Surface or pendant luminaire with housing made of aluminium with electrostatic 100% polyester paint with textured finish.

## Finishes

.01 White / RAL 9010
.02 Black / RAL 9005

Mandatory 54036 Pendant direct fitting acessory 54034 Clear Base ø60x35mm

| • 4000K    | Light Source | Luminaire |
|------------|--------------|-----------|
| Power      | 26W          | 31,7W     |
| Flux       | 3400lm       | 2580lm    |
| Efficiency | 131Im/W      | 81lm/W    |
| LOR        | -            | 76%       |
| UGR        | -            | <16       |
|            |              |           |