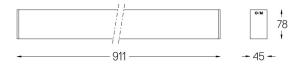

## inVision45 Surface/Pendant

21W / 1890lm / 4000K / On/Off / Medium 31° / 911mm

63968

Design: O/M + Bartenbach GmbH Surface or pendant luminaire with housing made of aluminium with electrostatic 100% polyester paint with textured finish.