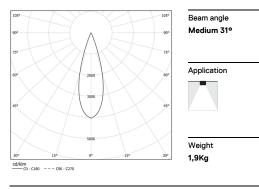

## inVision45 Surface/Pendant

21W / 1890lm / 4000K / On/Off / Medium 31° / 911mm

63968

Design: O/M + Bartenbach GmbH Surface or pendant luminaire with housing made of aluminium with electrostatic 100% polyester paint with textured finish.

<10

1 mm

Power

Flux Efficiency

LOR

UGR

4000K

Light Source

21W

2580lm

123lm/W

-

-

This page was generated on 2025-08-28. Click here for the latest version.

www.om-light.com / mail@om-light.com Rua Mauricio Lourenço Oliveira 186, 4405-034 Vila Nova de Gaia, Porto. Portugal. / Apartado 1538 4401-901 Vila Nova de Gaia, Porto Portugal / tel. + 351 223 710 419