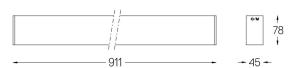

## inVision45 Surface/Pendant

39W / 3720Im / 4000K / On/Off / Medium 31° / 911mm

63969

Design: O/M + Bartenbach GmbH Surface or pendant luminaire with housing made of aluminium with electrostatic 100% polyester paint with textured finish.

Beam angle Medium 31° Application

Weight

|  | 4 |  |
|--|---|--|