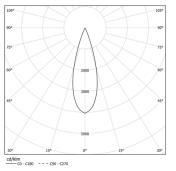

LED CRI>80 / >50.000h, L80/B10 / 2-step MacAdam Power supply included. IP20 | 230Vac | 50/60Hz

| 1000K      | Light Source | Luminaire |
|------------|--------------|-----------|
| Power      | 39W          | 45,9W     |
| Flux       | 5100lm       | 3720lm    |
| Efficiency | 131lm/W      | 81lm/W    |
| LOR        | -            | 73%       |
| UGR        | -            | <10       |
|            |              |           |

Beam angle Medium 31° Application

Weight

|  | 4 |  |
|--|---|--|