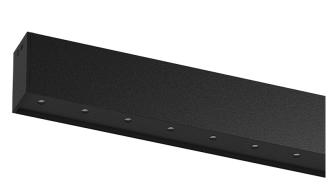

## inVision45 Surface/Pendant

39W / 3720Im / 4000K / On/Off / Medium 31° / 911mm

63969

Design: O/M + Bartenbach GmbH Surface or pendant luminaire with housing made of aluminium with electrostatic 100% polyester paint with textured finish.

Aluminium anodised end caps with electrostatic 100% polyester paint with textured-finish. Housing and perforated cover plate made of aluminium with textured-paint finish. With the latest Bartenbach GmbH technology, inVision45 is a discreet solution, that can use great light distribution and visual comfort from a nearly invisible source. Fitting accessories for pendant version ordered separately.