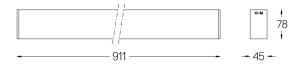

## inVision45 Surface/Pendant

21W / 1950lm / 4000K / On/Off / Flood 52° / 911mm

Design: O/M + Bartenbach GmbH

63970

Surface or pendant luminaire with housing made of aluminium with electrostatic 100% polyester paint with textured finish. Aluminium anodised end caps with electrostatic 100% polyester paint with textured-finish.