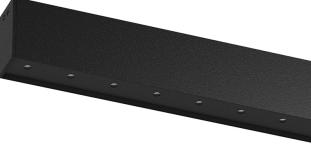

## inVision45 Surface/Pendant

21W / 1950lm / 4000K / On/Off / Flood 52° / 911mm

Design: O/M + Bartenbach GmbH

63970

Surface or pendant luminaire with housing made of aluminium with electrostatic 100% polyester paint with textured finish. Aluminium anodised end caps with electrostatic 100% polyester paint with textured-finish.

Housing and perforated cover plate made of aluminium with textured-paint finish. With the latest Bartenbach GmbH technology, inVision45 is a discreet solution, that can use great light distribution and visual comfort from a nearly invisible source. Fitting accessories for pendant version ordered separately.