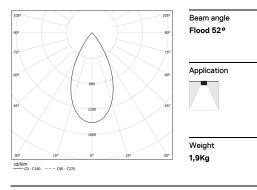

## inVision45 Surface/Pendant

21W / 1950lm / 4000K / On/Off / Flood 52° / 911mm

Design: O/M + Bartenbach GmbH

63970

Surface or pendant luminaire with housing made of aluminium with electrostatic 100% polyester paint with textured finish. Aluminium anodised end caps with electrostatic 100% polyester paint with textured-finish.

<13

mm \_\_\_\_\_

Power

Flux Efficiency

LOR

UGR

4000K

Light Source

21W

2580lm

123lm/W

-

-

This page was generated on 2025-08-28. Click here for the latest version.

www.om-light.com / mail@om-light.com Rua Maurício Lourenço Oliveira 186, 4405-034 Vila Nova de Gaia, Porto. Portugal. / Apartado 1538 4401-901 Vila Nova de Gaia, Porto Portugal / tel. +351 223 710 419