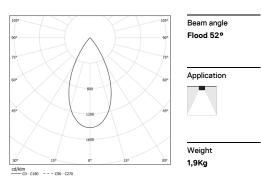

LED CRI>80 / >50.000h, L80/B10 / 2-step MacAdam Power supply included. IP20 | 230Vac | 50/60Hz

| 1000K      | Light Source | Luminaire |
|------------|--------------|-----------|
| Power      | 39W          | 45,9W     |
| Flux       | 5100lm       | 3870lm    |
| Efficiency | 131im/W      | 84lm/W    |
| LOR        | -            | 76%       |
| UGR        | -            | <16       |
|            |              |           |