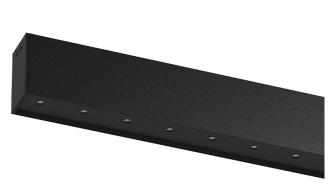

## inVision45 Surface/Pendant

39W / 3870lm / 4000K / On/Off / Flood 52° / 911mm

63971

Design: O/M + Bartenbach GmbH Surface or pendant luminaire with housing made of aluminium with electrostatic 100% polyester paint with textured finish.

Aluminium anodised end caps with electrostatic 100% polyester paint with textured-finish. Housing and perforated cover plate made of aluminium with textured-paint finish. With the latest Bartenbach GmbH technology, inVision45 is a discreet solution, that can use great light distribution and visual comfort from a nearly invisible source. Fitting accessories for pendant version ordered separately.