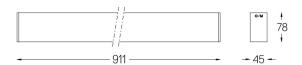

## inVision45 Surface/Pendant

39W / 3870lm / 4000K / On/Off / Flood 52° / 911mm

63971

Design: O/M + Bartenbach GmbH Surface or pendant luminaire with housing made of aluminium with electrostatic 100% polyester paint with textured finish.