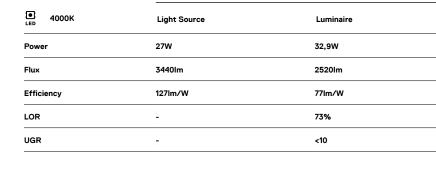

## inVision45 Surface/Pendant

27W / 2520lm / 4000K / On/Off / Medium 31° / 1211mm

63972

Design: O/M + Bartenbach GmbH Surface or pendant luminaire with housing made of aluminium with electrostatic 100% polyester paint with textured finish.

LED CRI>80 / >50.000h, L80/B10 / 2-step MacAdam Power supply included. IP20 | 230Vac | 50/60Hz

۵ ((