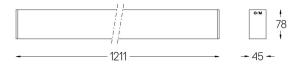

## inVision45 Surface/Pendant

27W / 2520lm / 4000K / On/Off / Medium 31° / 1211mm

63972

Design: O/M + Bartenbach GmbH Surface or pendant luminaire with housing made of aluminium with electrostatic 100% polyester paint with textured finish.