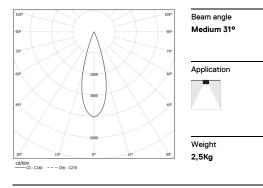

## inVision45 Surface/Pendant

27W / 2520lm / 4000K / On/Off / Medium 31° / 1211mm

63972

Design: O/M + Bartenbach GmbH Surface or pendant luminaire with housing made of aluminium with electrostatic 100% polyester paint with textured finish.