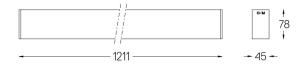

## inVision45 Surface/Pendant

52W / 4960lm / 4000K / On/Off / Medium 31° / 1211mm

63973

Design: O/M + Bartenbach GmbH Surface or pendant luminaire with housing made of aluminium with electrostatic 100% polyester paint with textured finish.