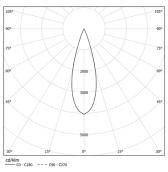

Beam angle Medium 31° Application Weight

Finishes

O .01 White / RAL 9010 ● .02 Black / RAL 9005

Mandatory 54036 Pendant direct fitting acessory 54034 Clear Base ø60x35mm