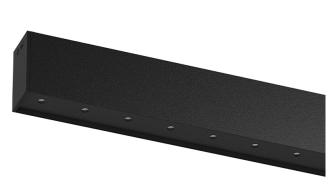

## inVision45 Surface/Pendant

27W / 2600lm / 4000K / On/Off / Flood 52° / 1211mm

63974

Design: O/M + Bartenbach GmbH Surface or pendant luminaire with housing made of aluminium with electrostatic 100% polyester paint with textured finish.

Aluminium anodised end caps with electrostatic 100% polyester paint with textured-finish. Housing and perforated cover plate made of aluminium with textured-paint finish. With the latest Bartenbach GmbH technology, inVision45 is a discreet solution, that can use great light distribution and visual comfort from a nearly invisible source. Fitting accessories for pendant version ordered separately.