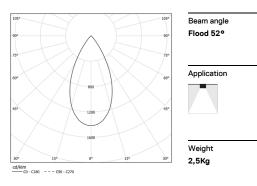

LED CRI>80 / >50.000h, L80/B10 / 2-step MacAdam Power supply included. IP20 | 230Vac | 50/60Hz

| 1000K      | Light Source | Luminaire |
|------------|--------------|-----------|
| Power      | 27W          | 32,9W     |
| Flux       | 3440lm       | 2600lm    |
| Efficiency | 127lm/W      | 79lm/W    |
| LOR        | -            | 76%       |
| UGR        | -            | <13       |
|            |              |           |