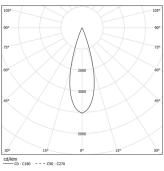

LED CRI>80 / >50.000h, L80/B10 / 2-step MacAdam Power supply included. IP20 | 230Vac | 50/60Hz

| 1000K      | Light Source | Luminaire |
|------------|--------------|-----------|
| Power      | 14W          | 17,1W     |
| Flux       | 1720lm       | 1260lm    |
| Efficiency | 123lm/W      | 74lm/W    |
| LOR        | -            | 73%       |
| UGR        | -            | <10       |
|            |              |           |

Beam angle Medium 31° Application Weight