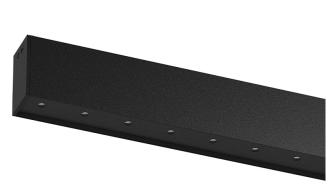

## inVision45 Surface/Pendant

14W / 1260lm / 4000K / DALI / Medium 31° / 611mm

63976

Design: O/M + Bartenbach GmbH Surface or pendant luminaire with housing made of aluminium with electrostatic 100% polyester paint with textured finish.

Aluminium anodised end caps with electrostatic 100% polyester paint with textured-finish. Housing and perforated cover plate made of aluminium with textured-paint finish. With the latest Bartenbach GmbH technology, inVision45 is a discreet solution, that can use great light distribution and visual comfort from a nearly invisible source. Fitting accessories for pendant version ordered separately.