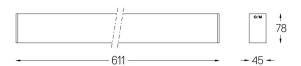

## inVision45 Surface/Pendant

14W / 1260lm / 4000K / DALI / Medium 31° / 611mm

63976

Design: O/M + Bartenbach GmbH Surface or pendant luminaire with housing made of aluminium with electrostatic 100% polyester paint with textured finish.

Beam angle Medium 31° Application Weight