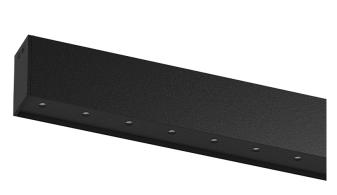

## inVision45 Surface/Pendant

26W / 2480lm / 4000K / DALI / Medium 31° / 611mm

63977

Design: O/M + Bartenbach GmbH Surface or pendant luminaire with housing made of aluminium with electrostatic 100% polyester paint with textured finish.

Aluminium anodised end caps with electrostatic 100% polyester paint with textured-finish. Housing and perforated cover plate made of aluminium with textured-paint finish. With the latest Bartenbach GmbH technology, inVision45 is a discreet solution, that can use great light distribution and visual comfort from a nearly invisible source. Fitting accessories for pendant version ordered separately.