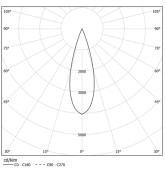

LED CRI>80 / >50.000h, L80/B10 / 2-step MacAdam Power supply included. IP20 | 230Vac | 50/60Hz

| 1000K      | Light Source | Luminaire |
|------------|--------------|-----------|
| Power      | 26W          | 31,7W     |
| Flux       | 3400lm       | 2480lm    |
| Efficiency | 131lm/W      | 78lm/W    |
| LOR        | -            | 73%       |
| UGR        | -            | <10       |
|            |              |           |

Beam angle Medium 31° Application Weight

Finishes

O .01 White / RAL 9010 ● .02 Black / RAL 9005

Mandatory 54036 Pendant direct fitting acessory 56051 Clear Base DALI ø60x35mm

For the specific supply of "DALI 2" drivers, please contact: support@om-light.com