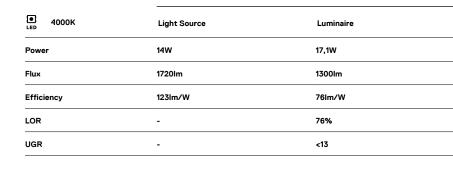

## inVision45 Surface/Pendant

14W / 1300lm / 4000K / DALI / Flood 52° / 611mm

63978

Design: O/M + Bartenbach GmbH Surface or pendant luminaire with housing made of aluminium with electrostatic 100% polyester paint with textured finish.

LED CRI>80 / >50.000h, L80/B10 / 2-step MacAdam Power supply included. IP20 | 230Vac | 50/60Hz

٠ ((