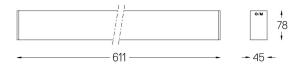

## inVision45 Surface/Pendant

14W / 1300lm / 4000K / DALI / Flood 52° / 611mm

63978

Design: O/M + Bartenbach GmbH Surface or pendant luminaire with housing made of aluminium with electrostatic 100% polyester paint with textured finish.