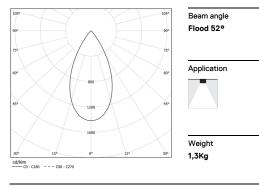

## inVision45 Surface/Pendant

14W / 1300lm / 4000K / DALI / Flood 52° / 611mm

63978

Design: O/M + Bartenbach GmbH Surface or pendant luminaire with housing made of aluminium with electrostatic 100% polyester paint with textured finish.