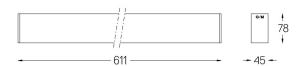

## inVision45 Surface/Pendant

26W / 2580Im / 4000K / DALI / Flood 52° / 611mm

63979

Design: O/M + Bartenbach GmbH Surface or pendant luminaire with housing made of aluminium with electrostatic 100% polyester paint with textured finish.

mm

Finishes

O .01 White / RAL 9010 ● .02 Black / RAL 9005

Mandatory 54036 Pendant direct fitting acessory 56051 Clear Base DALI ø60x35mm

For the specific supply of "DALI 2" drivers, please contact: support@om-light.com