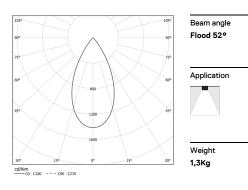

## inVision45 Surface/Pendant

26W / 2580Im / 4000K / DALI / Flood 52° / 611mm

63979

Design: O/M + Bartenbach GmbH Surface or pendant luminaire with housing made of aluminium with electrostatic 100% polyester paint with textured finish.

LED CRI>80 / >50.000h, L80/B10 / 2-step MacAdam Power supply included. IP20 | 230Vac | 50/60Hz

| 4000K      | Light Source | Luminaire |
|------------|--------------|-----------|
| Power      | 26W          | 31,7W     |
| Flux       | 3400lm       | 2580lm    |
| Efficiency | 131lm/W      | 81lm/W    |
| LOR        | -            | 76%       |
| UGR        | -            | <16       |
|            |              |           |