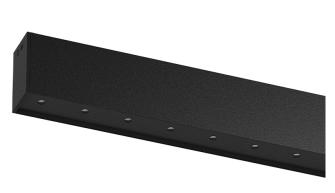

## inVision45 Surface/Pendant

26W / 2580Im / 4000K / DALI / Flood 52° / 611mm

63979

Design: O/M + Bartenbach GmbH Surface or pendant luminaire with housing made of aluminium with electrostatic 100% polyester paint with textured finish.

Aluminium anodised end caps with electrostatic 100% polyester paint with textured-finish. Housing and perforated cover plate made of aluminium with textured-paint finish. With the latest Bartenbach GmbH technology, inVision45 is a discreet solution, that can use great light distribution and visual comfort from a nearly invisible source. Fitting accessories for pendant version ordered separately.