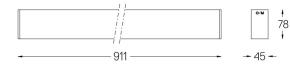

## inVision45 Surface/Pendant

21W / 1890lm / 4000K / DALI / Medium 31° / 911mm

63980

Design: O/M + Bartenbach GmbH Surface or pendant luminaire with housing made of aluminium with electrostatic 100% polyester paint with textured finish.