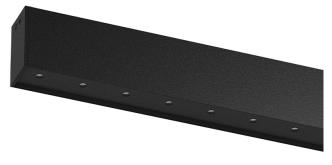

## inVision45 Surface/Pendant

21W / 1890lm / 4000K / DALI / Medium 31° / 911mm

63980

Design: O/M + Bartenbach GmbH Surface or pendant luminaire with housing made of aluminium with electrostatic 100% polyester paint with textured finish.

Aluminium anodised end caps with electrostatic 100% polyester paint with textured-finish. Housing and perforated cover plate made of aluminium with textured-paint finish. With the latest Bartenbach GmbH technology, inVision45 is a discreet solution, that can use great light distribution and visual comfort from a nearly invisible source. Fitting accessories for pendant version ordered separately.