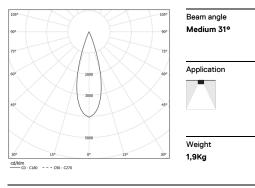

## inVision45 Surface/Pendant

21W / 1890lm / 4000K / DALI / Medium 31° / 911mm

63980

Design: O/M + Bartenbach GmbH Surface or pendant luminaire with housing made of aluminium with electrostatic 100% polyester paint with textured finish.

Luminaire

25,6W

1890lm

74lm/W

73%

<10

<mark>\_\_</mark>mm

Power

Flux Efficiency

LOR

UGR

4000K

Light Source

21W

2580lm

123lm/W