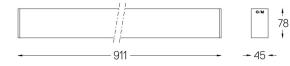

## inVision45 Surface/Pendant

39W / 3720lm / 4000K / DALl / Medium 31° / 911mm

63981

Design: O/M + Bartenbach GmbH Surface or pendant luminaire with housing made of aluminium with electrostatic 100% polyester paint with textured finish.