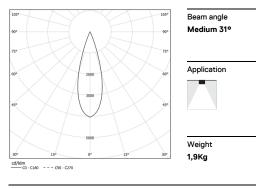

## inVision45 Surface/Pendant

39W / 3720lm / 4000K / DALl / Medium 31° / 911mm

63981

Design: O/M + Bartenbach GmbH Surface or pendant luminaire with housing made of aluminium with electrostatic 100% polyester paint with textured finish.

Luminaire

45,9W

3720lm

81lm/W

73%

<10

Power

Flux Efficiency

LOR

UGR

4000K

Light Source

39W

5100lm

1311m/W

-