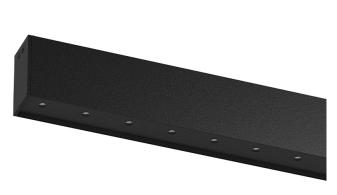

## inVision45 Surface/Pendant

21W / 1950lm / 4000K / DALI / Flood 52° / 911mm

63982

Design: O/M + Bartenbach GmbH Surface or pendant luminaire with housing made of aluminium with electrostatic 100% polyester paint with textured finish.

Aluminium anodised end caps with electrostatic 100% polyester paint with textured-finish. Housing and perforated cover plate made of aluminium with textured-paint finish. With the latest Bartenbach GmbH technology, inVision45 is a discreet solution, that can use great light distribution and visual comfort from a nearly invisible source. Fitting accessories for pendant version ordered separately.