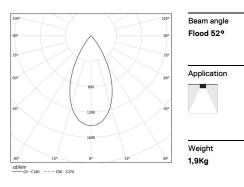

## inVision45 Surface/Pendant

21W / 1950lm / 4000K / DALI / Flood 52° / 911mm

63982

Design: O/M + Bartenbach GmbH Surface or pendant luminaire with housing made of aluminium with electrostatic 100% polyester paint with textured finish.

LED CRI>80 / >50.000h, L80/B10 / 2-step MacAdam Power supply included. IP20 | 230Vac | 50/60Hz

| 1000K      | Light Source | Luminaire |
|------------|--------------|-----------|
| Power      | 21W          | 25,6W     |
| Flux       | 2580lm       | 1950lm    |
| Efficiency | 123Im/W      | 76lm/W    |
| LOR        | -            | 76%       |
| UGR        | -            | <13       |
|            |              |           |