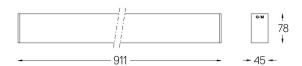

## inVision45 Surface/Pendant

39W / 3870Im / 4000K / DALI / Flood 52° / 911mm

63983

Design: O/M + Bartenbach GmbH Surface or pendant luminaire with housing made of aluminium with electrostatic 100% polyester paint with textured finish.