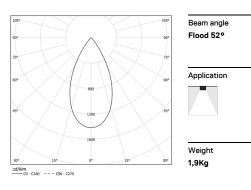

LED CRI>80 / >50.000h, L80/B10 / 2-step MacAdam Power supply included. IP20 | 230Vac | 50/60Hz

| 1000K      | Light Source | Luminaire |
|------------|--------------|-----------|
| Power      | 39W          | 45,9W     |
| Flux       | 5100lm       | 3870lm    |
| Efficiency | 131im/W      | 84lm/W    |
| LOR        | -            | 76%       |
| UGR        | -            | <16       |
|            |              |           |