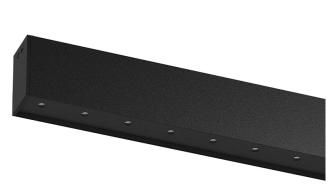

## inVision45 Surface/Pendant

39W / 3870Im / 4000K / DALI / Flood 52° / 911mm

63983

Design: O/M + Bartenbach GmbH Surface or pendant luminaire with housing made of aluminium with electrostatic 100% polyester paint with textured finish.

Aluminium anodised end caps with electrostatic 100% polyester paint with textured-finish. Housing and perforated cover plate made of aluminium with textured-paint finish. With the latest Bartenbach GmbH technology, inVision45 is a discreet solution, that can use great light distribution and visual comfort from a nearly invisible source. Fitting accessories for pendant version ordered separately.