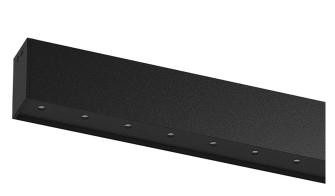

## inVision45 Surface/Pendant

27W / 2520lm / 4000K / DALI / Medium 31º / 1211mm

63984

Design: O/M + Bartenbach GmbH Surface or pendant luminaire with housing made of aluminium with electrostatic 100% polyester paint with textured finish.

Aluminium anodised end caps with electrostatic 100% polyester paint with textured-finish. Housing and perforated cover plate made of aluminium with textured-paint finish. With the latest Bartenbach GmbH technology, inVision45 is a discreet solution, that can use great light distribution and visual comfort from a nearly invisible source. Fitting accessories for pendant version ordered separately.