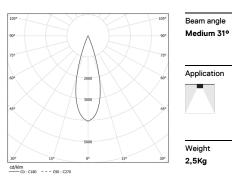

## inVision45 Surface/Pendant

27W / 2520lm / 4000K / DALI / Medium 31º / 1211mm

63984

Design: O/M + Bartenbach GmbH Surface or pendant luminaire with housing made of aluminium with electrostatic 100% polyester paint with textured finish.

LED CRI>80 / >50.000h, L80/B10 / 2-step MacAdam Power supply included. IP20 | 230Vac | 50/60Hz

| 1000K      | Light Source | Luminaire |
|------------|--------------|-----------|
| Power      | 27W          | 32,9W     |
| Flux       | 3440lm       | 2520lm    |
| Efficiency | 127lm/W      | 77lm/W    |
| LOR        | -            | 73%       |
| UGR        | -            | <10       |
|            |              |           |