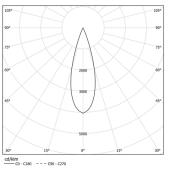

LED CRI>80 / >50.000h, L80/B10 / 2-step MacAdam Power supply included. IP20 | 230Vac | 50/60Hz

| 1000K      | Light Source | Luminaire |
|------------|--------------|-----------|
| Power      | 52W          | 61,2W     |
| Flux       | 6800lm       | 4960lm    |
| Efficiency | 131lm/W      | 81lm/W    |
| LOR        | -            | 73%       |
| UGR        | -            | <10       |
|            |              |           |

Beam angle Medium 31° Application Weight

Finishes

O .01 White / RAL 9010 ● .02 Black / RAL 9005

Mandatory 54036 Pendant direct fitting acessory 56051 Clear Base DALI ø60x35mm

For the specific supply of "DALI 2" drivers, please contact: support@om-light.com