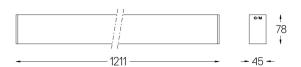

## inVision45 Surface/Pendant

52W / 4960lm / 4000K / DALI / Medium 31º / 1211mm

63985

Design: O/M + Bartenbach GmbH Surface or pendant luminaire with housing made of aluminium with electrostatic 100% polyester paint with textured finish.

Beam angle Medium 31° Application Weight

Finishes

O .01 White / RAL 9010 ● .02 Black / RAL 9005

Mandatory 54036 Pendant direct fitting acessory 56051 Clear Base DALI ø60x35mm

For the specific supply of "DALI 2" drivers, please contact: support@om-light.com