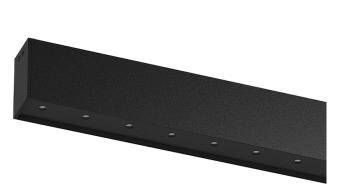

## inVision45 Surface/Pendant

52W / 4960lm / 4000K / DALI / Medium 31º / 1211mm

63985

Design: O/M + Bartenbach GmbH Surface or pendant luminaire with housing made of aluminium with electrostatic 100% polyester paint with textured finish.

Aluminium anodised end caps with electrostatic 100% polyester paint with textured-finish. Housing and perforated cover plate made of aluminium with textured-paint finish. With the latest Bartenbach GmbH technology, inVision45 is a discreet solution, that can use great light distribution and visual comfort from a nearly invisible source. Fitting accessories for pendant version ordered separately.