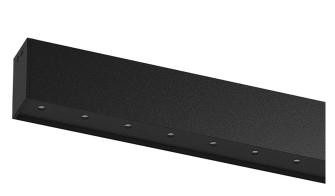

## inVision45 Surface/Pendant

27W / 2600lm / 4000K / DALI / Flood 52° / 1211mm

63986

Design: O/M + Bartenbach GmbH Surface or pendant luminaire with housing made of aluminium with electrostatic 100% polyester paint with textured finish.

Aluminium anodised end caps with electrostatic 100% polyester paint with textured-finish. Housing and perforated cover plate made of aluminium with textured-paint finish. With the latest Bartenbach GmbH technology, inVision45 is a discreet solution, that can use great light distribution and visual comfort from a nearly invisible source. Fitting accessories for pendant version ordered separately.