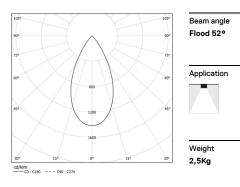

## inVision45 Surface/Pendant

27W / 2600lm / 4000K / DALI / Flood 52° / 1211mm

63986

Design: O/M + Bartenbach GmbH Surface or pendant luminaire with housing made of aluminium with electrostatic 100% polyester paint with textured finish.

LED CRI>80 / >50.000h, L80/B10 / 2-step MacAdam Power supply included. IP20 | 230Vac | 50/60Hz

| 1000K      | Light Source | Luminaire |
|------------|--------------|-----------|
| Power      | 27W          | 32,9W     |
| Flux       | 3440lm       | 2600lm    |
| Efficiency | 127lm/W      | 79lm/W    |
| LOR        | -            | 76%       |
| UGR        | -            | <13       |
|            |              |           |